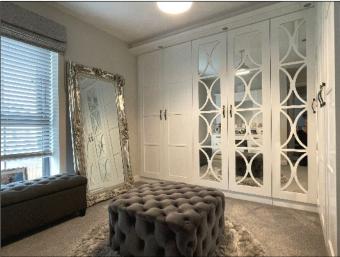

#### **BEDROOM 1:**

13' 6" x 11' 0" (4.12m x 3.35m) (MAX) With built in corner wardrobe and dressing table, television points.

**BEDROOM 2:** 

13' 3" x 11' 8" (4.05m x 3.55m) With built in mirrored wardrobes, open shelving and railing with centre island drawer unit

#### **BEDROOM 3:**

13' 4" x 13' 3" (4.07m x 4.05m) (MAX) With television point.

2 Bann View Place, Off Portstewart Road, Coleraine, Co Londonderry, BT52 1FH

#### BEDROOM 4:

11' 9" x 10' 5" (3.57m x 3.17m) (MAX) With built in wardrobes having downlighting and dressing table, television point.

2 Bann View Place, Off Portstewart Road, Coleraine, Co Londonderry, BT52 1FH