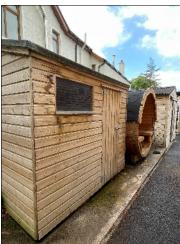

#### **EXTERIOR FEATURES**

Front garden laid in lawn with surrounding bushes and trees, tarmac driveway and additional parking to the front. Rear garden fully enclosed with pedestrian gate access on either side. Rear garden divided into section laid in astroturf and paved patio areas with feature stone bed separating the sections, stone bed is home to a selection of plants and shrubs, paved pathway surrounds property. Outside water tap. Access to free standing sauna house and space for shed.

#### **GARDEN ROOM:**

16' 1" x 16' 1" (4.90m x 4.90m) With power, lighting and electric heating, uPVC windows and door.

#### HOT HOUSE

16' 1" x 16' 1" (4.90m x 4.90m) With power, lighting and electric heating, uPVC windows and door.