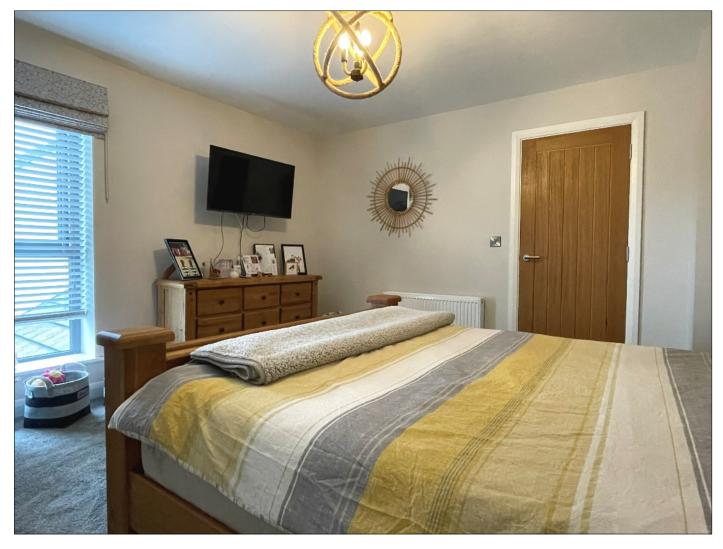

#### **BEDROOM 1:**

13' 6" x 11' 0" (4.12m x 3.35m) (MAX) With built in corner wardrobe and dressing table, television points.