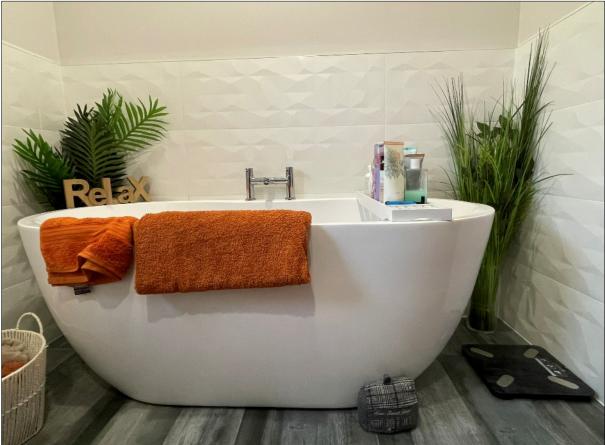

#### **BATHROOM:**

Comprising w.c. and wash hand basin, tiled floor and half tiled walls, freestanding bath, heated towel rail, extractor fan, fully tiled corner shower cubicle with mains shower system.