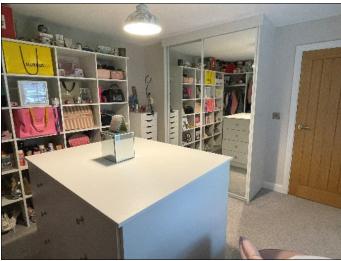

**BEDROOM 2:** 

13' 3" x 11' 8" (4.05m x 3.55m) With built in mirrored wardrobes, open shelving and railing with centre island drawer unit