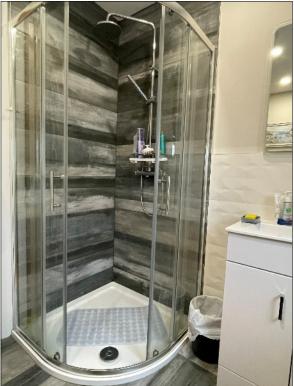

#### **EN-SUITE:**

Comprising w.c. and wash hand basin, tiled floor and half tiled walls, heated towel rail, extractor fan, fully tiled shower cubicle with mains shower system.

2 Bann View Place, Off Portstewart Road, Coleraine, Co Londonderry, BT52 1FH

#### **BATHROOM:**

Comprising w.c. and wash hand basin, tiled floor and half tiled walls, freestanding bath, heated towel rail, extractor fan, fully tiled corner shower cubicle with mains shower system.