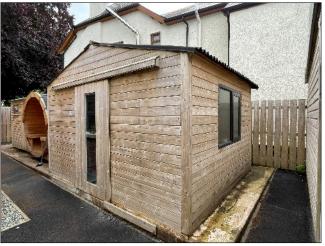

#### **EXTERIOR FEATURES**

Front garden laid in lawn with surrounding bushes and trees, tarmac driveway and additional parking to the front. Rear garden fully enclosed with pedestrian gate access on either side. Rear garden divided into section laid in astroturf and paved patio areas with feature stone bed separating the sections, stone bed is home to a selection of plants and shrubs, paved pathway surrounds property. Outside water tap. Access to free standing sauna house and space for shed.