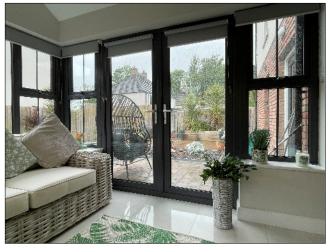

#### **SUN LOUNGE:**

9' 10" x 8' 6" (3.00m x 2.60m) With tiled floor and uPVC door to rear garden.