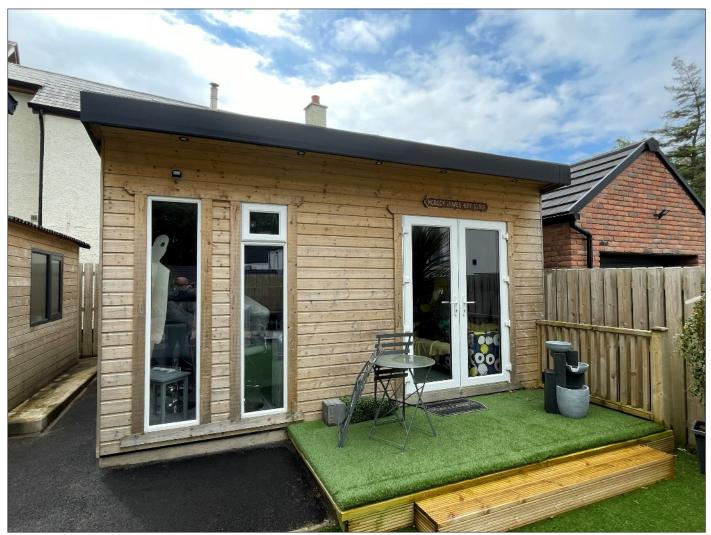

#### **GARDEN ROOM:**

16' 1" x 16' 1" (4.90m x 4.90m) With power, lighting and electric heating, uPVC windows and door.