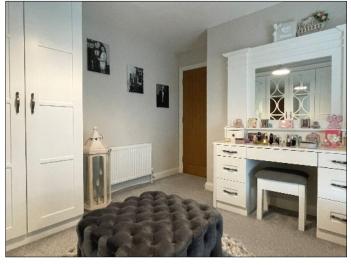

#### **BEDROOM 1:**

13' 6" x 11' 0" (4.12m x 3.35m) (MAX) With built in corner wardrobe and dressing table, television points.

**BEDROOM 2:** 

13' 3" x 11' 8" (4.05m x 3.55m) With built in mirrored wardrobes, open shelving and railing with centre island drawer unit

#### **BEDROOM 3:**

13' 4" x 13' 3" (4.07m x 4.05m) (MAX) With television point.

2 Bann View Place, Off Portstewart Road, Coleraine, Co Londonderry, BT52 1FH

#### BEDROOM 4:

11' 9" x 10' 5" (3.57m x 3.17m) (MAX) With built in wardrobes having downlighting and dressing table, television point.

2 Bann View Place, Off Portstewart Road, Coleraine, Co Londonderry, BT52 1FH