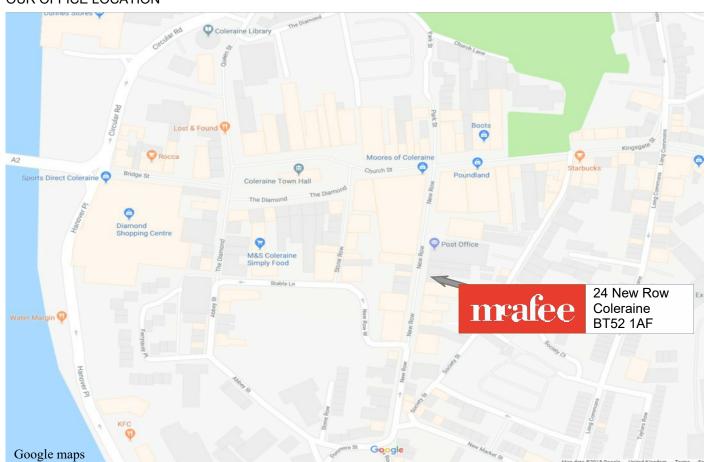

#### **Property Location:**

On leaving Coleraine along the Portstewart Road in the direction of Portstewart, Bann View Place is situated just before the Causeway Coast and Glenn Council office building. Number 2 is the first house on the left hand side.

#### 2 Bann View Place, Off Portstewart Road, Coleraine, Co Londonderry, BT52 1FH



#### OFFICE OPENING HOURS

| Monday    | 09:00  | - | 17:30 |
|-----------|--------|---|-------|
| Tuesday   | 09:00  | - | 17:30 |
| Wednesday | 09:00  | - | 17:30 |
| Thursday  | 09:00  | - | 17:30 |
| Friday    | 09:00  | - | 17:30 |
| Saturday  | 09:30  | - | 12:30 |
| Sunday    | Closed |   |       |

WEBSITE AND E-MAIL www.mcafeeproperties.co.uk coleraine@mcafeeproperties.co.uk

PROPERTY REFERENCE COL0254 10062024/JM

#### **OUR OFFICE LOCATION**







# FINANCIAL SERVICES by Clare

- Residential Mortgages
- Re-mortgages
- Self Build Mortgages
- Buy To Let Mortgages
- Holiday Let Mortgages

- Life Cover
- Critical Illness Cover
- Income Protection
- Buildings & Contents Cover
- Landlord Insurance

Contact Clare on 028 7032 8222 / 07739 707 078

Think Financial Services is an Appointed Representative of PRIMIS Mortgage Network. PRIMIS Mortgage Network is a trading name of First Complete Ltd which is authorised and regulated by the Financial Conduct Authority for mortgages, protection insurance and general insurance products.