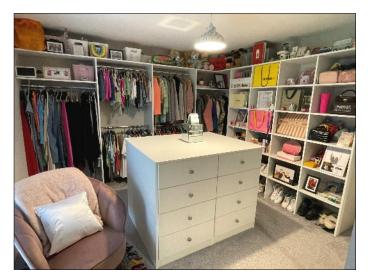

**BEDROOM 2:** 

13' 3" x 11' 8" (4.05m x 3.55m) With built in mirrored wardrobes, open shelving and railing with centre island drawer unit