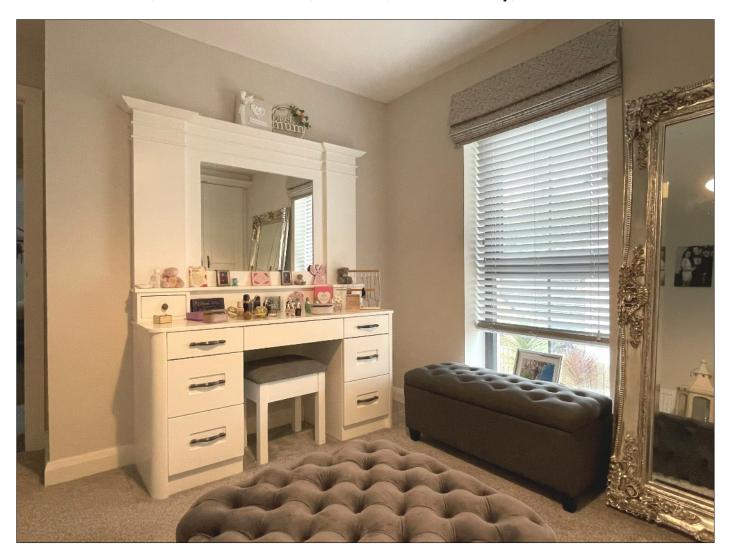

#### **BEDROOM 1:**

13' 6" x 11' 0" (4.12m x 3.35m) (MAX) With built in corner wardrobe and dressing table, television points.

**BEDROOM 2:** 

13' 3" x 11' 8" (4.05m x 3.55m) With built in mirrored wardrobes, open shelving and railing with centre island drawer unit

#### **BEDROOM 3:**

13' 4" x 13' 3" (4.07m x 4.05m) (MAX) With television point.

2 Bann View Place, Off Portstewart Road, Coleraine, Co Londonderry, BT52 1FH

#### BEDROOM 4:

11' 9" x 10' 5" (3.57m x 3.17m) (MAX) With built in wardrobes having downlighting and dressing table, television point.

2 Bann View Place, Off Portstewart Road, Coleraine, Co Londonderry, BT52 1FH