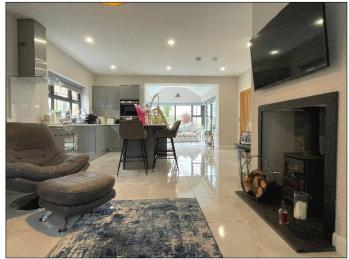

#### **DINING AREA:**

14' 7" x 13' 3" (4.45m x 4.05m) (MAX) With fireplace housing wood burning stove, tiled slate inset and tiled hearth, tiled floor, television point.

2 Bann View Place, Off Portstewart Road, Coleraine, Co Londonderry, BT52 1FH