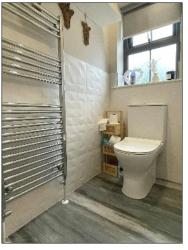

#### **EN-SUITE:**

Comprising w.c. and wash hand basin, tiled floor and half tiled walls, heated towel rail, extractor fan, fully tiled shower cubicle with mains shower system.

2 Bann View Place, Off Portstewart Road, Coleraine, Co Londonderry, BT52 1FH

#### **BATHROOM:**

Comprising w.c. and wash hand basin, tiled floor and half tiled walls, freestanding bath, heated towel rail, extractor fan, fully tiled corner shower cubicle with mains shower system.