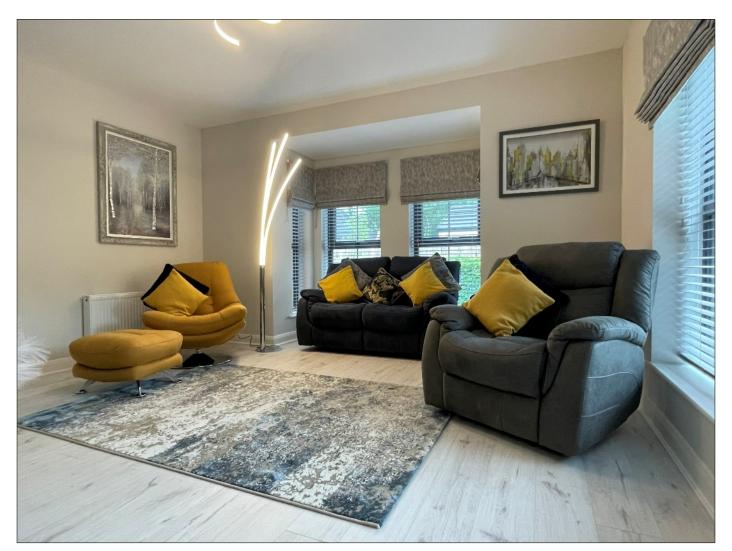

#### LOUNGE:

16' 2" x 14' 8" (4.92m x 4.48m) (MAX) With fireplace housing wood burning stove, tiled slate inset and tiled hearth, bay window, television point, wooden flooring.

2 Bann View Place, Off Portstewart Road, Coleraine, Co Londonderry, BT52 1FH