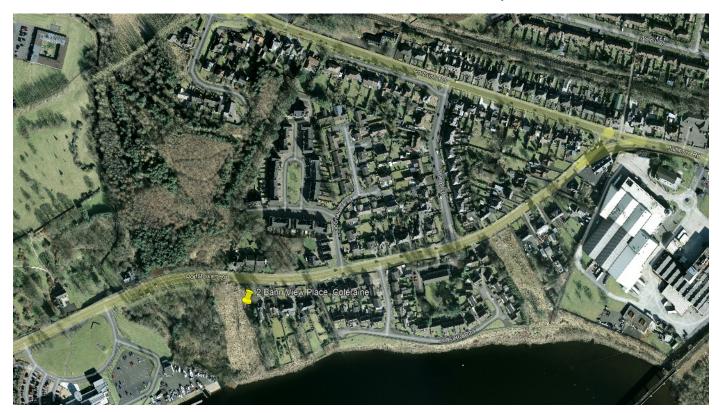

#### **Property Location:**

On leaving Coleraine along the Portstewart Road in the direction of Portstewart, Bann View Place is situated just before the Causeway Coast and Glenn Council office building. Number 2 is the first house on the left hand side.

#### **OUR OFFICE LOCATION**