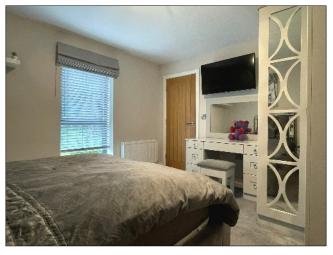

**BEDROOM 2:** 

13' 3" x 11' 8" (4.05m x 3.55m) With built in mirrored wardrobes, open shelving and railing with centre island drawer unit