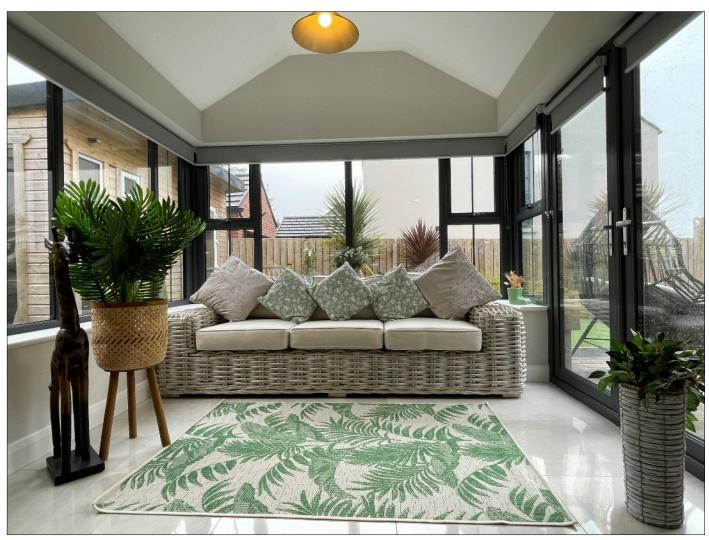

#### **SUN LOUNGE:**

9' 10" x 8' 6" (3.00m x 2.60m) With tiled floor and uPVC door to rear garden.