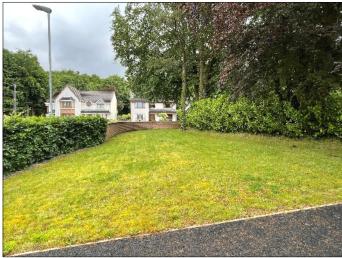

#### **EXTERIOR FEATURES**

Front garden laid in lawn with surrounding bushes and trees, tarmac driveway and additional parking to the front. Rear garden fully enclosed with pedestrian gate access on either side. Rear garden divided into section laid in astroturf and paved patio areas with feature stone bed separating the sections, stone bed is home to a selection of plants and shrubs, paved pathway surrounds property. Outside water tap. Access to free standing sauna house and space for shed.