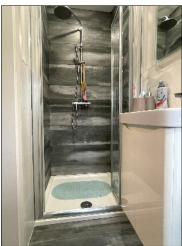

#### **EN-SUITE:**

Comprising w.c. and wash hand basin, tiled floor and half tiled walls, heated towel rail, extractor fan, fully tiled shower cubicle with mains shower system.

2 Bann View Place, Off Portstewart Road, Coleraine, Co Londonderry, BT52 1FH

#### **BATHROOM:**

Comprising w.c. and wash hand basin, tiled floor and half tiled walls, freestanding bath, heated towel rail, extractor fan, fully tiled corner shower cubicle with mains shower system.