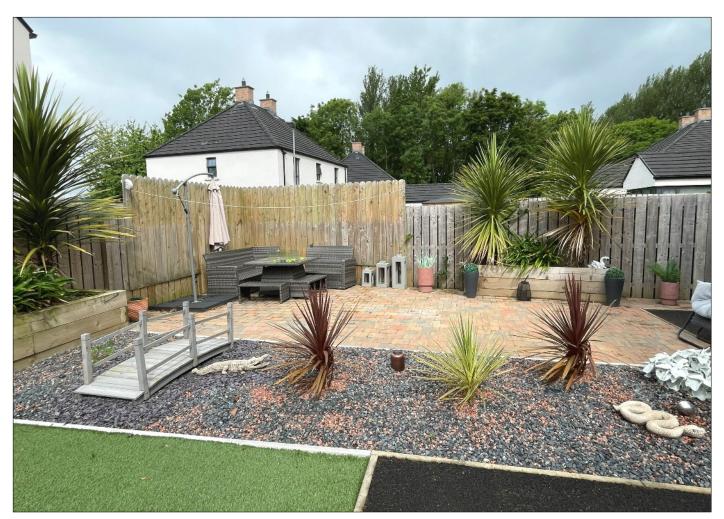

#### **EXTERIOR FEATURES**

Front garden laid in lawn with surrounding bushes and trees, tarmac driveway and additional parking to the front. Rear garden fully enclosed with pedestrian gate access on either side. Rear garden divided into section laid in astroturf and paved patio areas with feature stone bed separating the sections, stone bed is home to a selection of plants and shrubs, paved pathway surrounds property. Outside water tap. Access to free standing sauna house and space for shed.