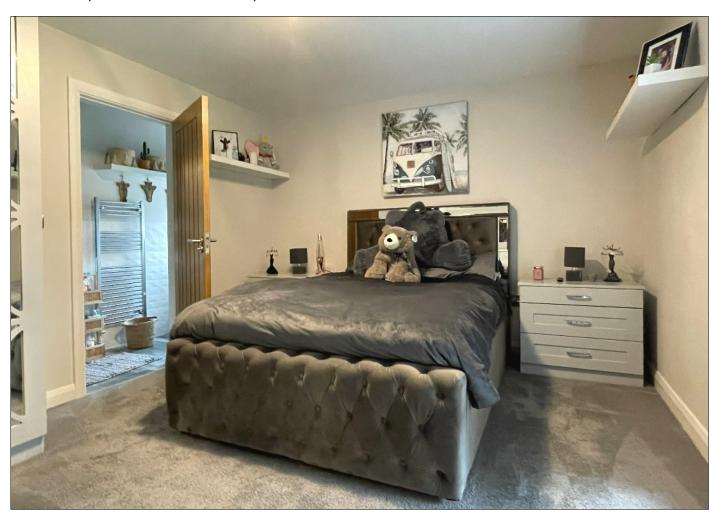

#### **BEDROOM 1:**

13' 6" x 11' 0" (4.12m x 3.35m) (MAX) With built in corner wardrobe and dressing table, television points.