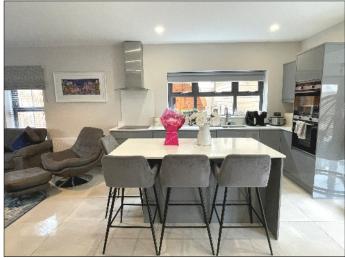

#### KITCHEN:

16' 7" x 10' 9" (5.05m x 3.27m) (MAX) With eye and low level unit, granite worktop and splash back, one and half bowl sink unit with drainer indented into worktop, electric hob with stainless steel overhead extractor fan, integrated dishwasher, electric double oven and grill, centre island with storage and breakfast bar, tiled floor, Open plan to: