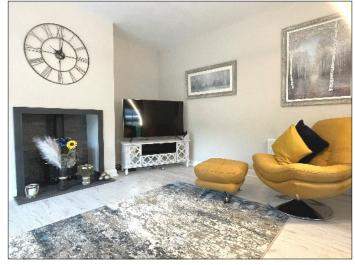

#### LOUNGE:

16' 2" x 14' 8" (4.92m x 4.48m) (MAX) With fireplace housing wood burning stove, tiled slate inset and tiled hearth, bay window, television point, wooden flooring.

2 Bann View Place, Off Portstewart Road, Coleraine, Co Londonderry, BT52 1FH