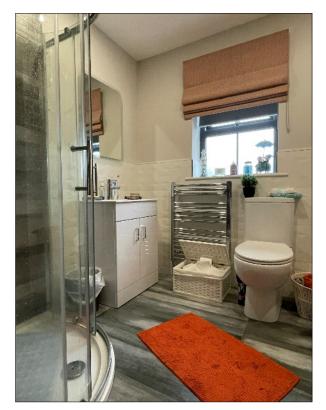

#### **EN-SUITE:**

Comprising w.c. and wash hand basin, tiled floor and half tiled walls, heated towel rail, extractor fan, fully tiled shower cubicle with mains shower system.

2 Bann View Place, Off Portstewart Road, Coleraine, Co Londonderry, BT52 1FH

#### **BATHROOM:**

Comprising w.c. and wash hand basin, tiled floor and half tiled walls, freestanding bath, heated towel rail, extractor fan, fully tiled corner shower cubicle with mains shower system.