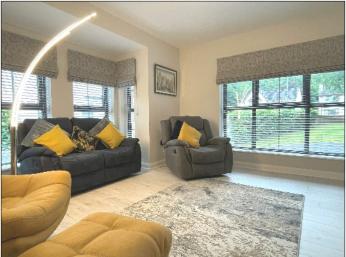

#### LOUNGE:

16' 2" x 14' 8" (4.92m x 4.48m) (MAX) With fireplace housing wood burning stove, tiled slate inset and tiled hearth, bay window, television point, wooden flooring.

2 Bann View Place, Off Portstewart Road, Coleraine, Co Londonderry, BT52 1FH