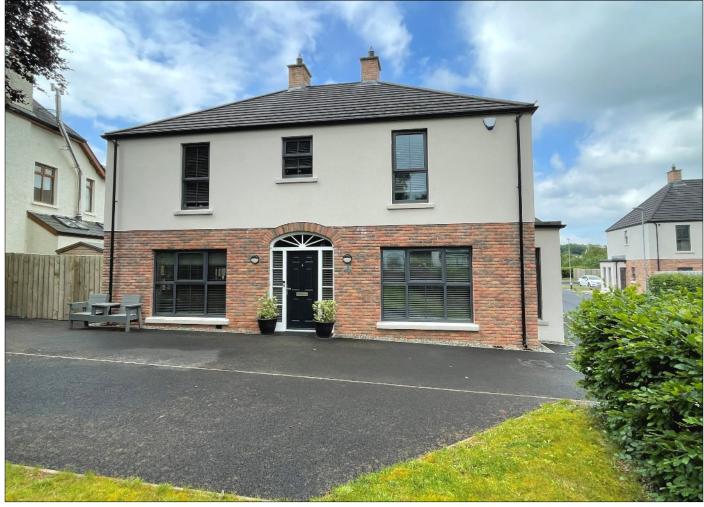

#### For Sale

2 Bann View Place, Off Portstewart Road, Coleraine, Co Londonderry, BT52 1FH

#### Offers Over £375,000

#### **Property Overview**

- Detached House Built in 2020
- 4 Bedrooms, 3 Reception Rooms
- Gas central heating
- uPVC triple glazed windows
- Superb family home, only 4 miles to Portstewart town, Strand beach and golf club
- Finished to a high standard throughout