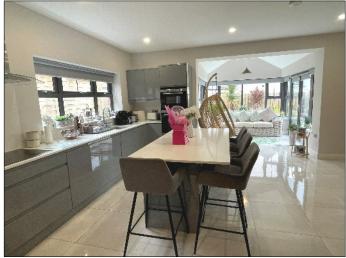

#### KITCHEN:

16' 7" x 10' 9" (5.05m x 3.27m) (MAX) With eye and low level unit, granite worktop and splash back, one and half bowl sink unit with drainer indented into worktop, electric hob with stainless steel overhead extractor fan, integrated dishwasher, electric double oven and grill, centre island with storage and breakfast bar, tiled floor, Open plan to:

#### **SUN LOUNGE:**

9' 10" x 8' 6" (3.00m x 2.60m) With tiled floor and uPVC door to rear garden.