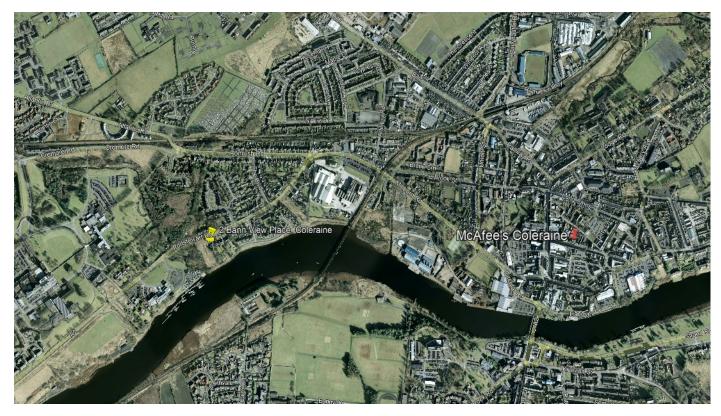

#### **Property Location:**

On leaving Coleraine along the Portstewart Road in the direction of Portstewart, Bann View Place is situated just before the Causeway Coast and Glenn Council office building. Number 2 is the first house on the left hand side.