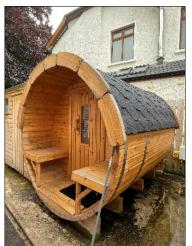

#### **EXTERIOR FEATURES**

Front garden laid in lawn with surrounding bushes and trees, tarmac driveway and additional parking to the front. Rear garden fully enclosed with pedestrian gate access on either side. Rear garden divided into section laid in astroturf and paved patio areas with feature stone bed separating the sections, stone bed is home to a selection of plants and shrubs, paved pathway surrounds property. Outside water tap. Access to free standing sauna house and space for shed.