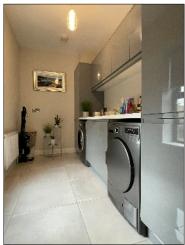

#### **UTILITY ROOM:**

11' 7" x 6' 4" (3.52 m x 1.92 m) With eye and low level unit, single basin stainless steel sink unit and drainer, integrated fridge freezer, plumbing for washing machine and space for tumble dryer, gas boiler, tiled floor.