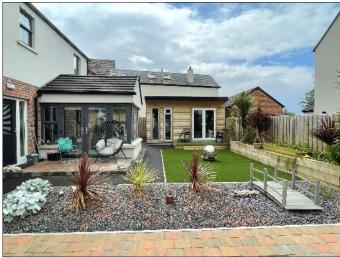

#### **EXTERIOR FEATURES**

Front garden laid in lawn with surrounding bushes and trees, tarmac driveway and additional parking to the front. Rear garden fully enclosed with pedestrian gate access on either side. Rear garden divided into section laid in astroturf and paved patio areas with feature stone bed separating the sections, stone bed is home to a selection of plants and shrubs, paved pathway surrounds property. Outside water tap. Access to free standing sauna house and space for shed.

#### **GARDEN ROOM:**

16' 1" x 16' 1" (4.90m x 4.90m) With power, lighting and electric heating, uPVC windows and door.

#### HOT HOUSE

16' 1" x 16' 1" (4.90m x 4.90m) With power, lighting and electric heating, uPVC windows and door.