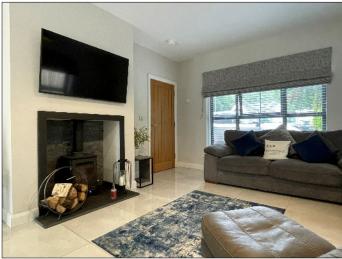

#### LOUNGE:

16' 2" x 14' 8" (4.92m x 4.48m) (MAX) With fireplace housing wood burning stove, tiled slate inset and tiled hearth, bay window, television point, wooden flooring.

2 Bann View Place, Off Portstewart Road, Coleraine, Co Londonderry, BT52 1FH