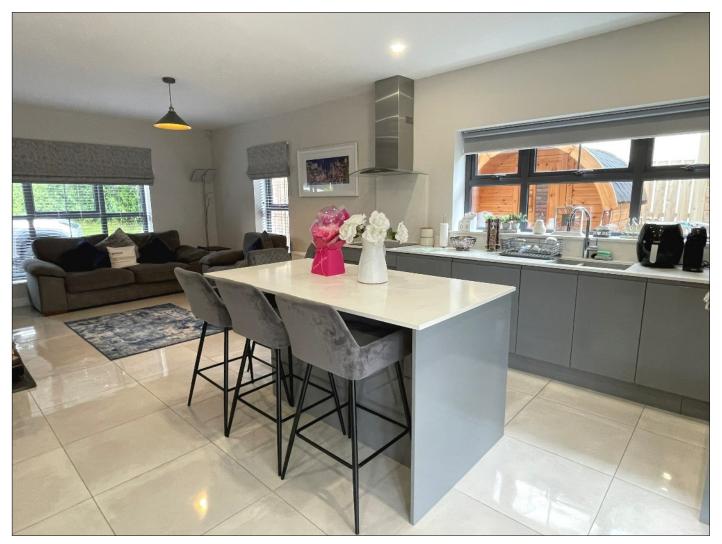

#### KITCHEN:

16' 7" x 10' 9" (5.05m x 3.27m) (MAX) With eye and low level unit, granite worktop and splash back, one and half bowl sink unit with drainer indented into worktop, electric hob with stainless steel overhead extractor fan, integrated dishwasher, electric double oven and grill, centre island with storage and breakfast bar, tiled floor, Open plan to: