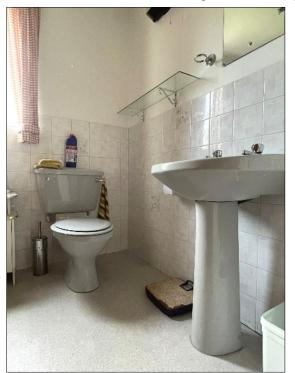

#### **BATHROOM**:

Comprising panel bath with tiling around and Redring electric shower fitting over, wash hand basin, w.c., half tiled walls, wall light with shaver point, wall fan heater.