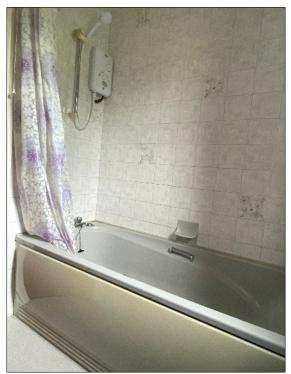

#### **BATHROOM**:

Comprising panel bath with tiling around and Redring electric shower fitting over, wash hand basin, w.c., half tiled walls, wall light with shaver point, wall fan heater.