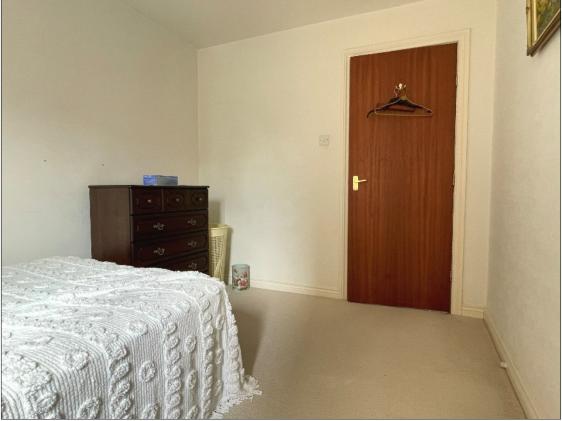

## Apt 20 Gordonville, Lodge Road, Coleraine, BT52 1EF



#### COMMUNAL HALL:

With tiled floor and staircase leading to:

#### ENTRANCE HALL:

With cloaks cupboard, hot press, storage heater, telephone point, intercom door entry phone.

#### Apt 20 Gordonville, Lodge Road, Coleraine, BT52 1EF



#### LOUNGE:

15' 9" x 13' 9" (4.80m x 4.20m) (MAX) With bay window, television point, glass panel door from hall, storage heater.

#### Apt 20 Gordonville, Lodge Road, Coleraine, BT52 1EF



# KITCHEN:

8' 8" x 8' 7" (2.63m x 2.62m) With eye and low level units, single drainer stainless steel sink unit, Acorn extractor fan, tiled between units, plumbed for washing machine, space for fridge/freezer and cooker, walk-in larder cupboard.



#### Apt 20 Gordonville, Lodge Road, Coleraine, BT52 1EF





**BEDROOM 1:** 11' 11" x 8' 4" (3.62m x 2.54m) With wall heater.

#### Apt 20 Gordonville, Lodge Road, Coleraine, BT52 1EF

#### BEDROOM 2:

10' 8" x 10' 5" (3.25m x 3.17m)



#### **BATHROOM**:

Comprising panel bath with tiling around and Redring electric shower fitting over, wash hand basin, w.c., half tiled walls, wall light with shaver point, wall fan heater.







#### Apt 20 Gordonville, Lodge Road, Coleraine, BT52 1EF



All purchasers will be shareholders in a MANAGEMENT COMPANY formed to maintain communal open space areas.



Apt 20 Gordonville, Lodge Road, Coleraine, BT52 1EF

#### FLOOR PLANS



GROUND FLOOR

For illustrative purposes only. Not to scale. Whilst every attempt has been made to ensure accuracy of the floor plan all measurements are approximate and no responsibi