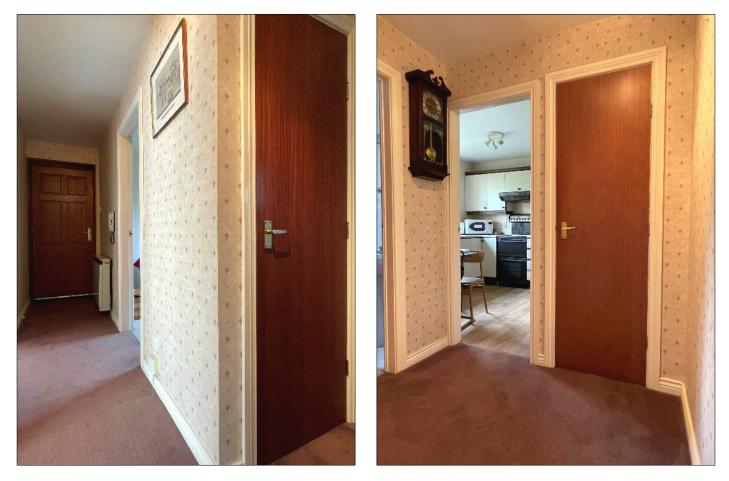

#### COMMUNAL HALL:

With tiled floor and staircase leading to:

#### ENTRANCE HALL:

With cloaks cupboard, hot press, storage heater, telephone point, intercom door entry phone.