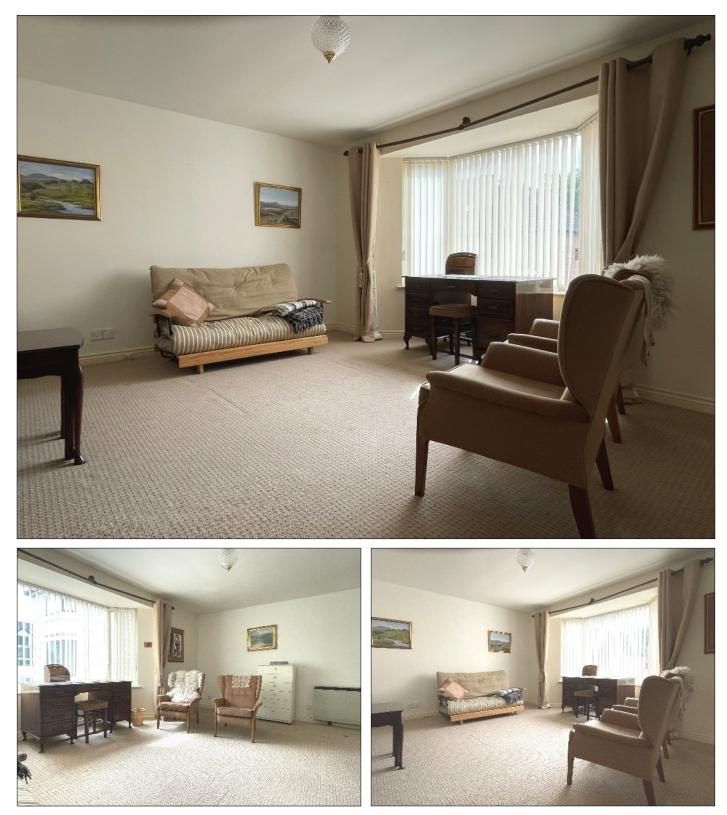

#### LOUNGE:

15' 9" x 13' 9" (4.80m x 4.20m) (MAX) With bay window, television point, glass panel door from hall, storage heater.