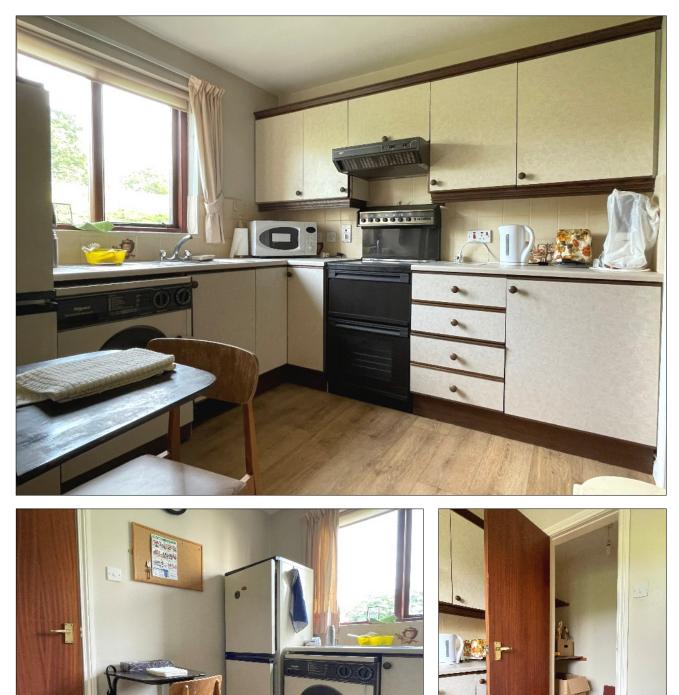

# KITCHEN:

8' 8" x 8' 7" (2.63m x 2.62m) With eye and low level units, single drainer stainless steel sink unit, Acorn extractor fan, tiled between units, plumbed for washing machine, space for fridge/freezer and cooker, walk-in larder cupboard.