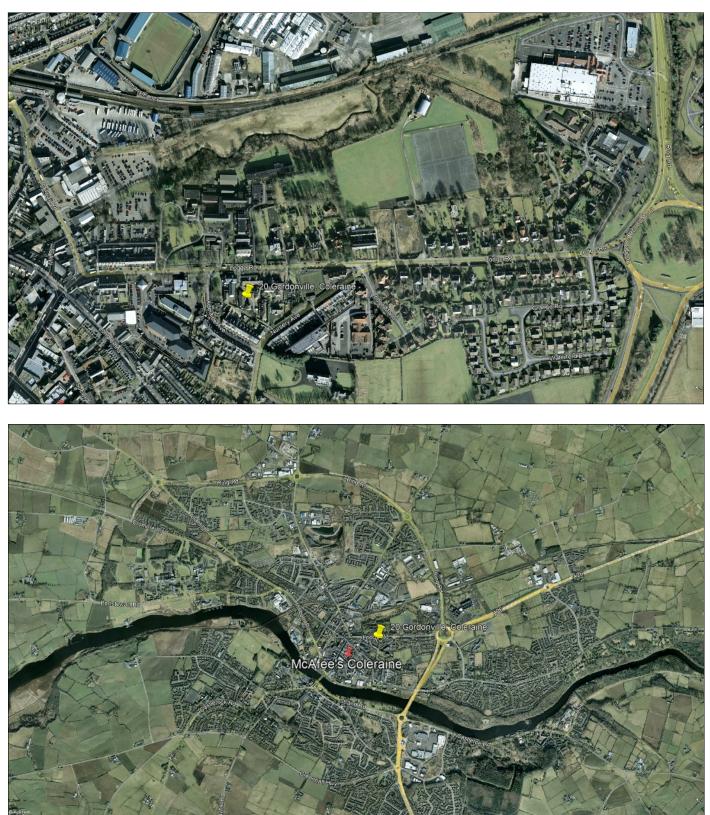

<sup>7.</sup> 8.

Apt 20 Gordonville, Lodge Road, Coleraine, BT52 1EF

**Property Location:** On leaving Coleraine town centre along the Lodge Road, Gordonville complex is situated on the right hand side just after Coleraine Fire Station.