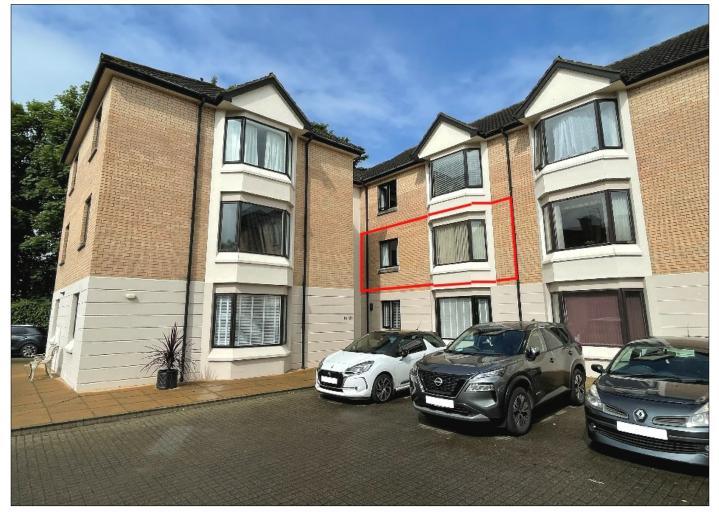

#### **For Sale**

Apt 20 Gordonville, Lodge Road, Coleraine, BT52 1EF

#### Offers Over £112,500

#### **Property Overview**

- First Floor Apartment (No Lift)
- 2 Bedrooms, 1 Reception Room
- Electric heating (Mains Gas available within this development)
- Communal car parking and bin storage area
- Wooden double glazed windows

- Within a few minutes walking distance from Coleraine town centre
- Ideal for retirement home or investor buyer
- Rates: The assessment for the year 2024/2025 is £784.32
- Management Fee: The assessment for the year 2024/2025 is £980.00
- · EPC Rating TBC