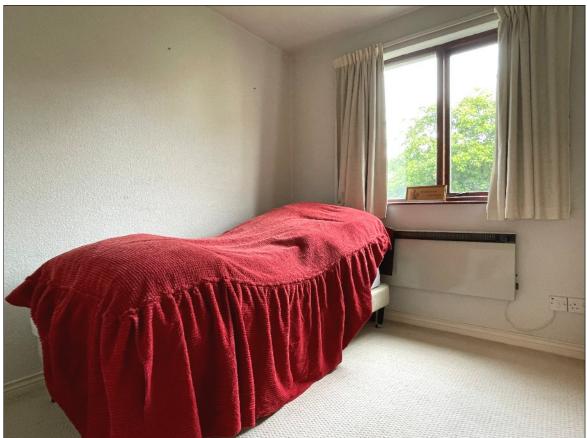

storage heater, telephone point, intercom door entry phone.

#### Apt 20 Gordonville, Lodge Road, Coleraine, BT52 1EF



#### LOUNGE:

15' 9" x 13' 9" (4.80m x 4.20m) (MAX) With bay window, television point, glass panel door from hall, storage heater.

#### Apt 20 Gordonville, Lodge Road, Coleraine, BT52 1EF



# KITCHEN:

8' 8" x 8' 7" (2.63m x 2.62m) With eye and low level units, single drainer stainless steel sink unit, Acorn extractor fan, tiled between units, plumbed for washing machine, space for fridge/freezer and cooker, walk-in larder cupboard.



#### Apt 20 Gordonville, Lodge Road, Coleraine, BT52 1EF





**BEDROOM 1:** 11' 11" x 8' 4" (3.62m x 2.54m) With wall heater.

#### Apt 20 Gordonville, Lodge Road, Coleraine, BT52 1EF

#### BEDROOM 2:

10' 8" x 10' 5" (3.25m x 3.17m)



#### **BATHROOM**:

Comprising panel bath with tiling around and Redring electric shower fitting over, wash hand basin, w.c., half tiled walls, wall light with shaver point, wall fan heater.







#### Apt 20 Gordonville, Lodge Road, Coleraine, BT52 1EF



All purchasers will be shareholders in a MANAGEMENT COMPANY formed to maintain communal open space areas.



Apt 20 Gordonville, Lodge Road, Coleraine, BT52 1EF

#### FLOOR PLANS



GROUND FLOOR

For illustrative purposes only. Not to scale. Whilst every attempt has been made to ensure accuracy of the floor plan all measurements are approximate and no responsibility is taken for any error, omission or measurement.

MISREPRESENTATION CLAUSE: McAfee Sales, give notice to anyone who may read these particulars as follows:

<sup>1.</sup> T