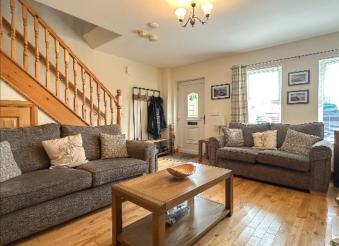

#### Lounge:

4.93m x 4.7m (16' 2" x 15' 5") (MAX) with uPVC front door, wooden flooring, marble fireplace, television point, telephone point, understairs storage, staircase leading to first floor, door to: