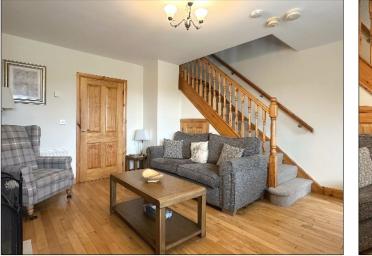

#### Lounge:

4.93m x 4.7m (16' 2" x 15' 5") (MAX) with uPVC front door, wooden flooring, marble fireplace, television point, telephone point, understairs storage, staircase leading to first floor, door to: