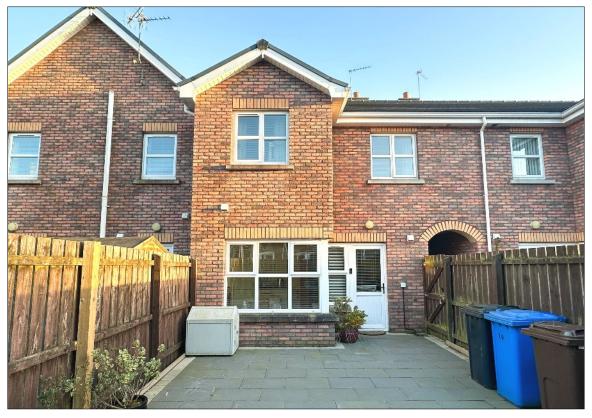

#### **Property Overview**

- Mid-terrace townhouse
- 3 Bedrooms, 1 Reception Room
- Gas heating
- uPVC double glazed windows
- uPVC facia, soffits and down piping
- Parking to front (shared ownership)
- Enclosed rear garden