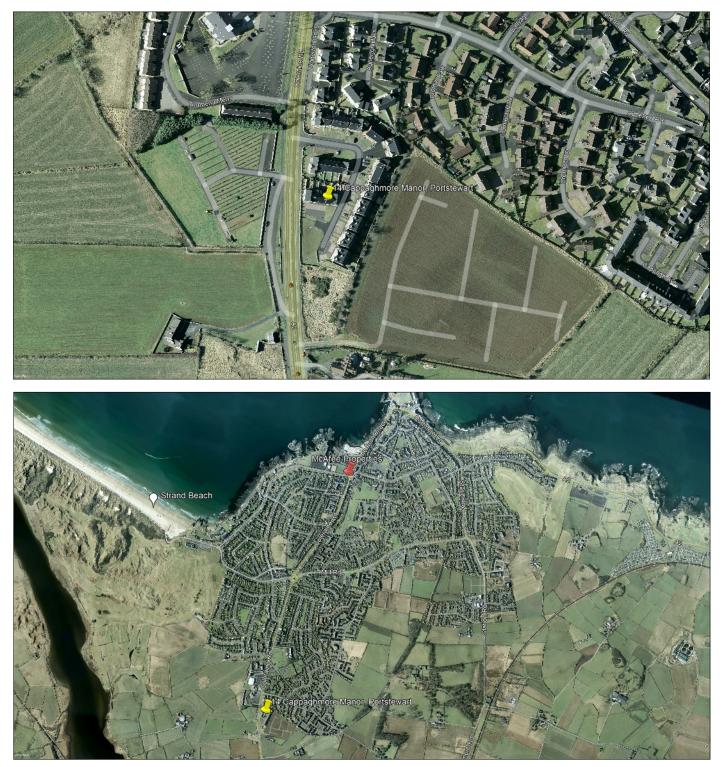

#### **Property Location:**

On approaching Portstewart along the Coleraine Road from Coleraine, turn right onto Cappagh More Manor where you will find number 14 on the right hand side.