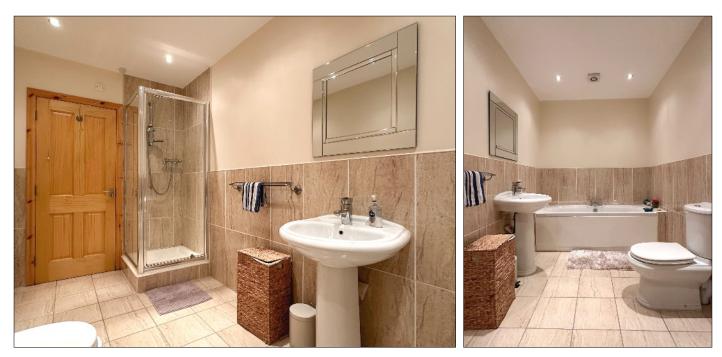

#### Cloakroom:

Comprising wash hand basin, w.c., tiled floor, extractor fan.

#### Bathroom & w.c. Combined:

Comprising panel bath, wash hand basin, w.c., extractor fan, recess lighting, tiled floor, half tiled walls, tiled shower cubicle with mains shower fitting.