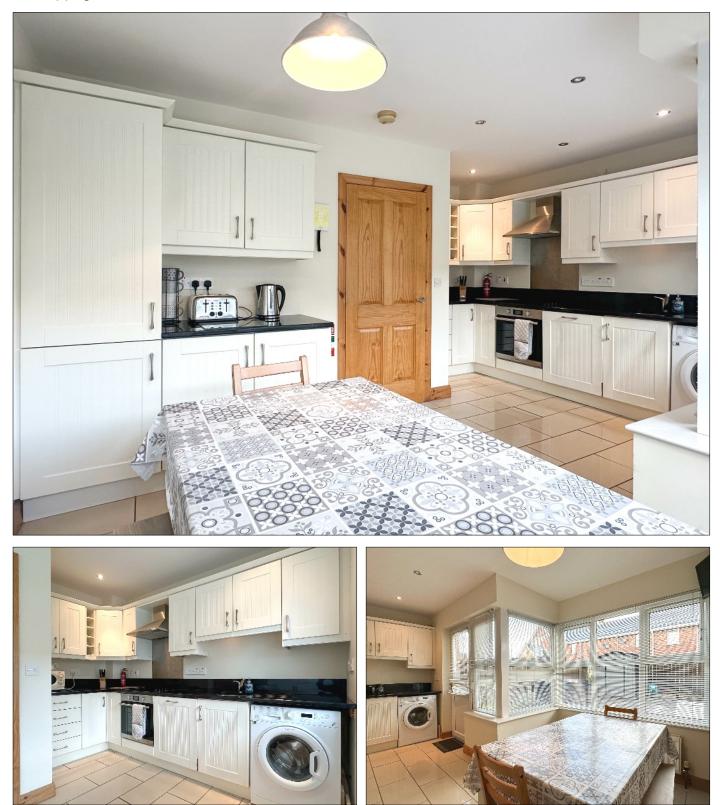

#### Kitchen / Dining Area:

3.45m x 2.31m (11' 4" x 7' 7") and 3.38 x 2.34 with eye and low level units, granite worktop, stainless steel sink unit, integrated Hotpoint oven and hob, wine rack, concealed lighting, integrated Ignis dishwasher, plumbed for automatic washing machine, integrated Indesit fridge / freezer, tiled floor, recess lighting in kitchen area, uPVC rear door to rear garden.