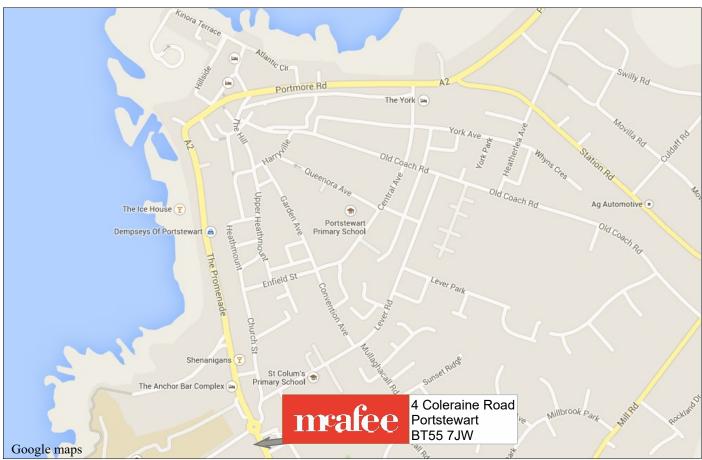

#### **Property Location:**

On approaching Portstewart along the Coleraine Road from Coleraine, turn right onto Cappagh More Manor where you will find number 14 on the right hand side.

#### OUR OFFICE LOCATION