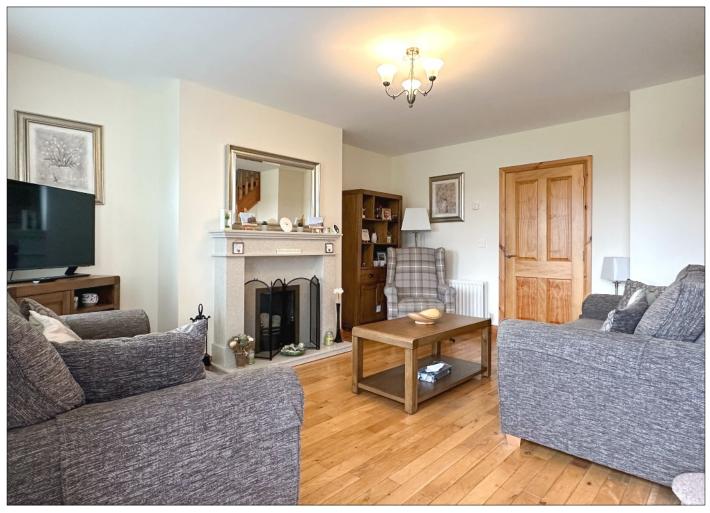

#### Lounge:

4.93m x 4.7m (16' 2" x 15' 5") (MAX) with uPVC front door, wooden flooring, marble fireplace, television point, telephone point, understairs storage, staircase leading to first floor, door to: