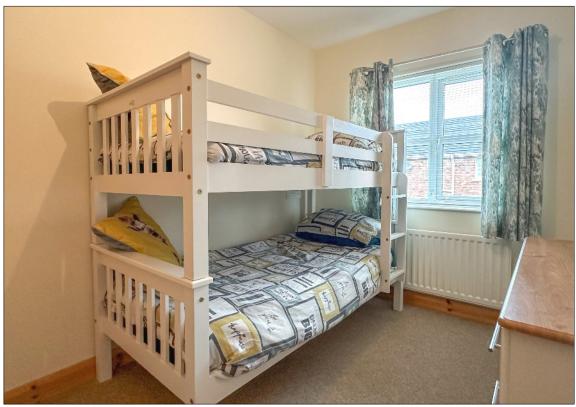

## Bedroom (3): $3.07m \times 2.24m (10' 1" \times 7' 4")$ with television point, built-in wardrobe with gas boiler.