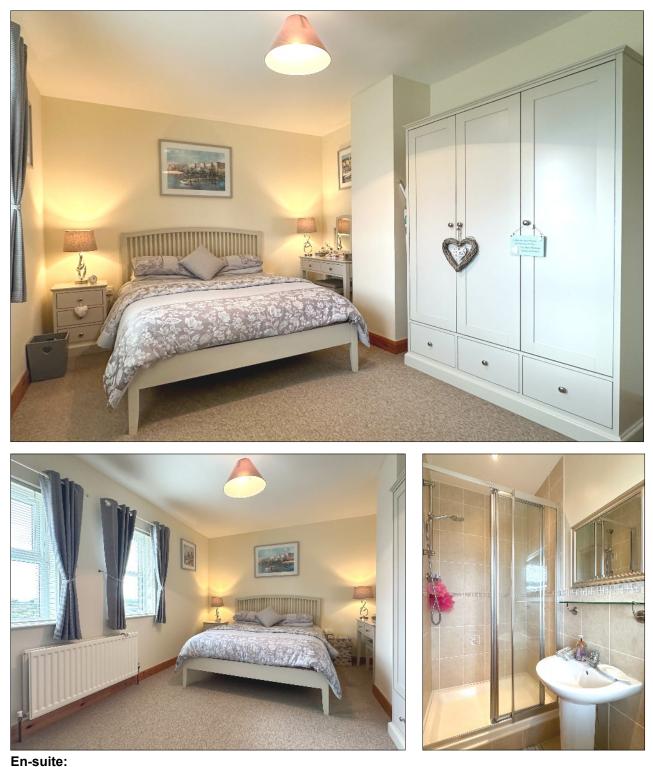

#### Bedroom (1):

4.95m x 3.23m (16' 3" x 10' 7") (MAX) with television point, telephone point.

Comprising wash hand basin, w.c., tiled shower cubicle with mains shower fitting, half tiled walls, extractor fan, recess lighting.

#### Bathroom & w.c. Combined:

Comprising panel bath, wash hand basin, w.c., extractor fan, recess lighting, tiled floor, half tiled walls, tiled shower cubicle with mains shower fitting.