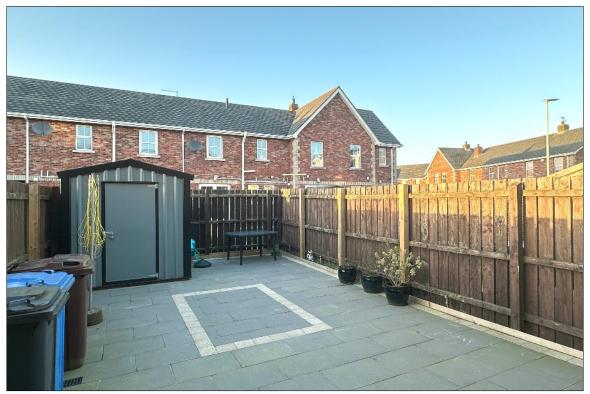

#### **EXTERIOR FEATURES**

Garden laid in paving to rear enclosed by fencing with pedestrian gate leading to archway. Water tap. Outside light to front and rear.

Parking to front (shared ownership).

All purchasers will be shareholders in a **MANAGEMENT COMPANY** formed to maintain communal and open space areas.