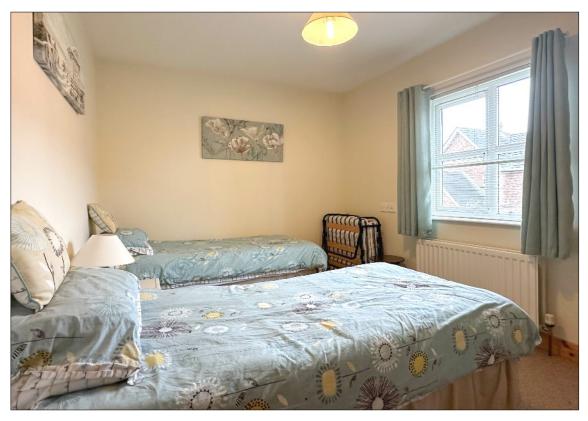

led floor, extractor fan.





#### Kitchen / Dining Area:

3.45m x 2.31m (11' 4" x 7' 7") and 3.38 x 2.34 with eye and low level units, granite worktop, stainless steel sink unit, integrated Hotpoint oven and hob, wine rack, concealed lighting, integrated Ignis dishwasher, plumbed for automatic washing machine, integrated Indesit fridge / freezer, tiled floor, recess lighting in kitchen area, uPVC rear door to rear garden.



#### **First Floor**

**Landing:** With access to roofspace.

#### Bedroom (1):

4.95m x 3.23m (16' 3" x 10' 7") (MAX) with television point, telephone point.



Comprising wash hand basin, w.c., tiled shower cubicle with mains shower fitting, half tiled walls, extractor fan, recess lighting.



**Bedroom (2):** 3.81m x 2.92m (12' 6" x 9' 7") with television point.



## Bedroom (3): $3.07m \times 2.24m (10' 1" \times 7' 4")$ with television point, built-in wardrobe with gas boiler.



## mafee

#### 14 Cappagh More Manor, Portstewart, BT55 7RD

#### Bathroom & w.c. Combined:

Comprising panel bath, wash hand basin, w.c., extractor fan, recess lighting, tiled floor, half tiled walls, tiled shower cubicle with mains shower fitting.





#### **EXTERIOR FEATURES**

Garden laid in paving to rear enclosed by fencing with pedestrian gate leading to archway. Water tap. Outside light to front and rear.

Parking to front (shared ownership).





All purchasers will be shareholders in a **MANAGEMENT COMPANY** formed to maintain communal and open space areas.

mafee

14 Cappagh More Manor, Portstewart, BT55 7RD

#### FLOOR PLANS





GROUND FLOOR

1.

FIRST FLO