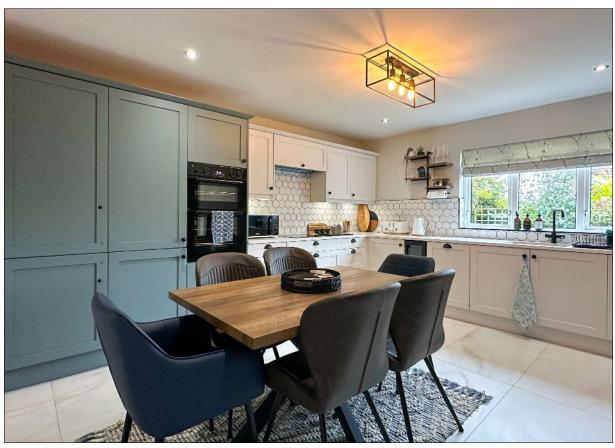

#### Kitchen/Dining Area:

4.5m x 4.3m (14' 9" x 14' 1") (max) with eye and low level units, tiled between units, bowl and half sink unit set in Quartz worktops, integrated double eye level oven, integrated induction hob with saucepan drawers below, overhead extractor fan, tiled floor, integrated dishwasher, integrated fridge freezer, wine cooler.