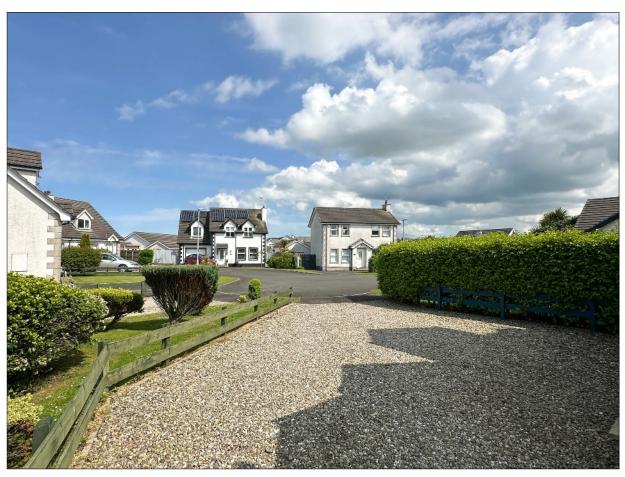

#### **EXTERIOR FEATURES**

Stoned to front and side for parking. Rear garden laid in lawn with stoned area. Paved patio area with shrubs and plants to rear. Fence enclosed to rear with gated access. Outside lights to front and rear. Outside tap to rear. Electric power points to rear. PVC oil tank.

#### **Property Location:**

On approaching Portrush from Coleraine, turn right onto Magheramenagh Drive, right again at the T junction and proceed into the development where you will find Primrose Gardens on the left hand side. Turn right at the next T junction and then left and No. 71 is situated on the left hand side.