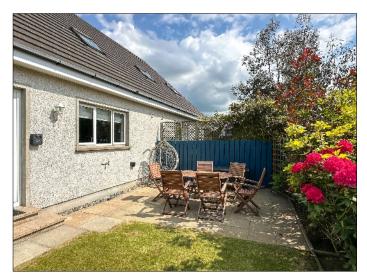

#### **EXTERIOR FEATURES**

Stoned to front and side for parking. Rear garden laid in lawn with stoned area. Paved patio area with shrubs and plants to rear. Fence enclosed to rear with gated access. Outside lights to front and rear. Outside tap to rear. Electric power points to rear. PVC oil tank.