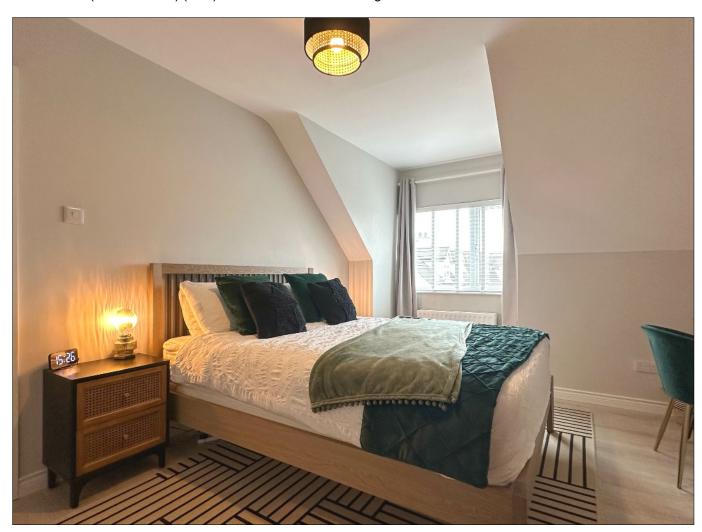

#### **First Floor**

**Landing:** Hotpress with shelving.

Bedroom (1):  $4.6m \times 3.1m (15' \ 1" \times 10' \ 2") (max)$  with wood laminate flooring.