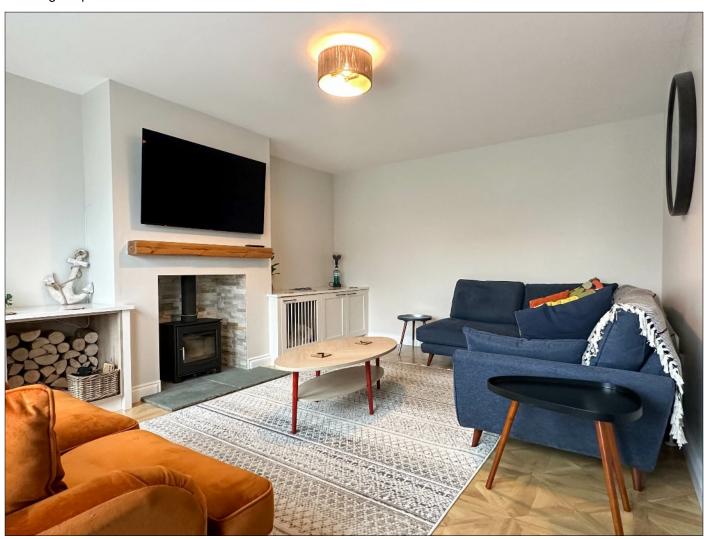

#### Lounge:

5m x 3.8m (16' 5" x 12' 6") (max) with multi fuel stove set on tiled hearth, television point, wood laminate flooring, built in storage cupboards.