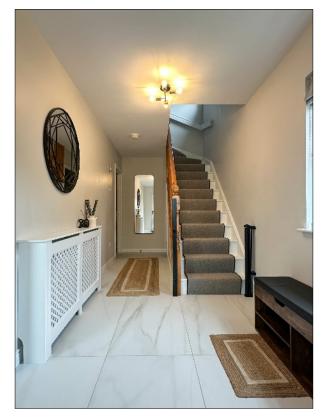

## 71 Primrose Gardens, Portrush BT56 8SE

**Entrance Hall:** With uPVC entrance door, tiled floor, telephone point.

#### **First Floor**

**Landing:** Hotpress with shelving.

Bedroom (1):  $4.6m \times 3.1m (15' \ 1" \times 10' \ 2") (max)$  with wood laminate flooring.