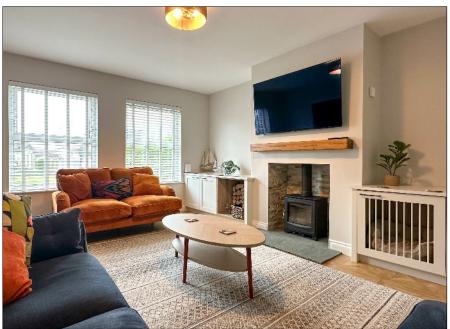

#### Lounge:

5m x 3.8m (16' 5" x 12' 6") (max) with multi fuel stove set on tiled hearth, television point, wood laminate flooring, built in storage cupboards.