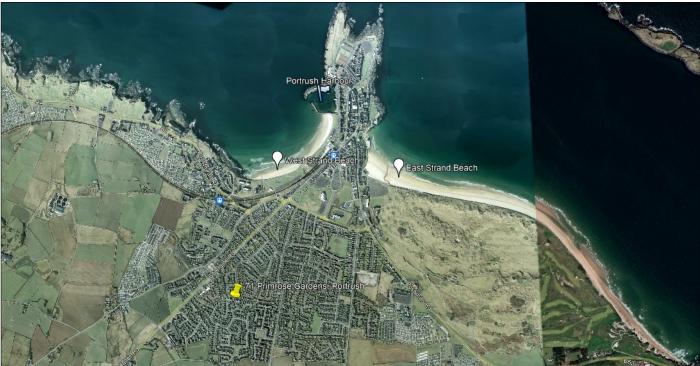

#### **Property Location:**

On approaching Portrush from Coleraine, turn right onto Magheramenagh Drive, right again at the T junction and proceed into the development where you will find Primrose Gardens on the left hand side. Turn right at the next T junction and then left and No. 71 is situated on the left hand side.