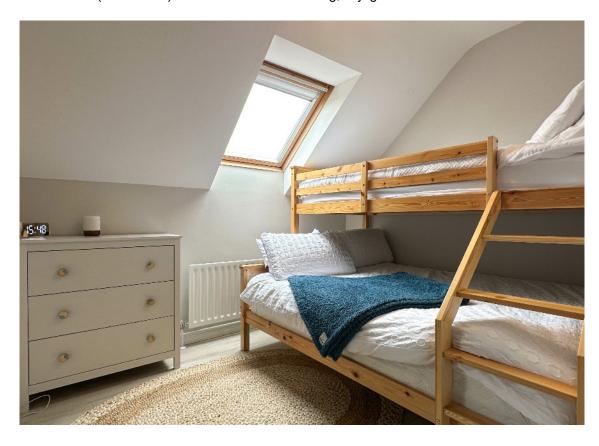

#### Bedroom (2):

3.4m x 3.1m (11' 2" x 10' 2") with wood laminate flooring, skylight window.

Bedroom (3):  $2.8 \text{m x } 2.3 \text{m } (9' \ 2" \ \text{x } 7' \ 7")$  with wood laminate flooring, skylight window.