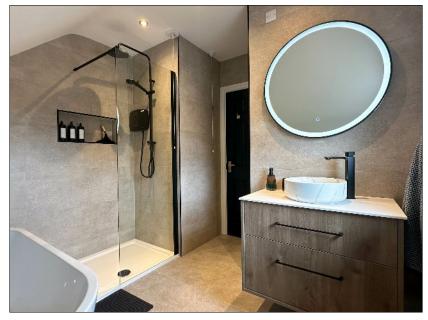

#### Bathroom and w.c. Combined:

Comprising floating drawer vanity unit with countertop wash hand basin, w.c., freestanding double ended bath with handheld shower attachment, fully tiled walls, tiled floor, large fully tiled walk in shower area with rainfall shower head off electric shower supply, additional handheld shower fitting, round LED wall mirror, recessed lighting, extractor fan.