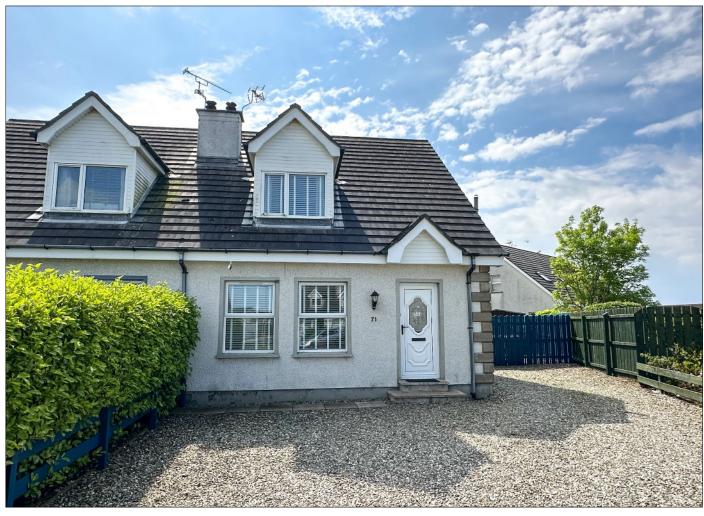

## For Sale

71 Primrose Gardens, Portrush BT56 8SE

Offers Over £235,000

#### **Property Overview**

- Semi-detached chalet bungalow
- 3 Bedrooms, 1 Reception Room
- Immaculately presented throughout
- Oil fired central heating
- uPVC double glazed windows
- uPVC entrance and rear doors

- uPVC fascia, soffits and downpiping
- Rates: The assessment for the year 2024/2025 is £1078.44
- EPC Rating E48