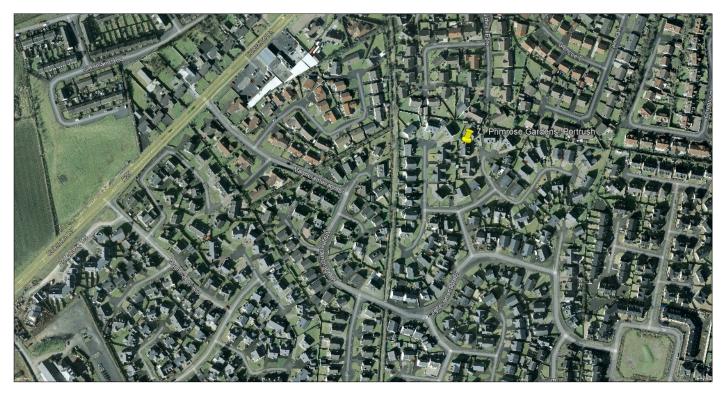

#### **Property Location:**

On approaching Portrush from Coleraine, turn right onto Magheramenagh Drive, right again at the T junction and proceed into the development where you will find Primrose Gardens on the left hand side. Turn right at the next T junction and then left and No. 71 is situated on the left hand side.