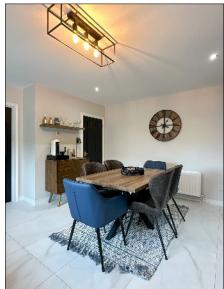

#### Lounge:

5m x 3.8m (16' 5" x 12' 6") (max) with multi fuel stove set on tiled hearth, television point, wood laminate flooring, built in storage cupboards.