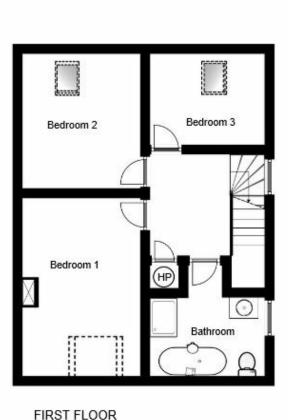

#### FLOOR PLANS

#### For illustrative purposes only. Not to scale.

Whilst every attempt has been made to ensure accuracy of the floor plan all measurements are approximate and no responsibility is taken for any error, omission or measurement.

#### **First Floor**

**Landing:** Hotpress with shelving.

Bedroom (1):  $4.6m \times 3.1m (15' \ 1" \times 10' \ 2") (max)$  with wood laminate flooring.

#### Bedroom (2):

3.4m x 3.1m (11' 2" x 10' 2") with wood laminate flooring, skylight window.

Bedroom (3):  $2.8 \text{m x } 2.3 \text{m } (9' \ 2" \ \text{x } 7' \ 7")$  with wood laminate flooring, skylight window.

#### Bathroom and w.c. Combined:

Comprising floating drawer vanity unit with countertop wash hand basin, w.c., freestanding double ended bath with handheld shower attachment, fully tiled walls, tiled floor, large fully tiled walk in shower area with rainfall shower head off electric shower supply, additional handheld shower fitting, round LED wall mirror, recessed lighting, extractor fan.