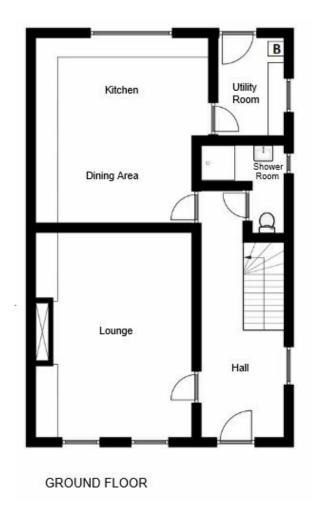

#### FLOOR PLANS

#### For illustrative purposes only. Not to scale.

Whilst every attempt has been made to ensure accuracy of the floor plan all measurements are approximate and no responsibility is taken for any error, omission or measurement.

## 71 Primrose Gardens, Portrush BT56 8SE

**Entrance Hall:** With uPVC entrance door, tiled floor, telephone point.

#### Lounge:

5m x 3.8m (16' 5" x 12' 6") (max) with multi fuel stove set on tiled hearth, television point, wood laminate flooring, built in storage cupboards.

#### Kitchen/Dining Area:

4.5m x 4.3m (14' 9" x 14' 1") (max) with eye and low level units, tiled between units, bowl and half sink unit set in Quartz worktops, integrated double eye level oven, integrated induction hob with saucepan drawers below, overhead extractor fan, tiled floor, integrated dishwasher, integrated fridge freezer, wine cooler.

#### **Utility Room:**

2.5m x 1.6m (8' 2" x 5' 3")

with storage unit, space for washing machine and tumble dryer, tiled floor, uPVC rear door, boiler.

#### **Shower Room:**

Comprising w.c., wash hand basin set in vanity unit, fully tiled shower cubicle with electric shower fitting, tiled floor and part tiled walls, extractor fan, heated towel rail, recessed lighting, LED wall mirror.