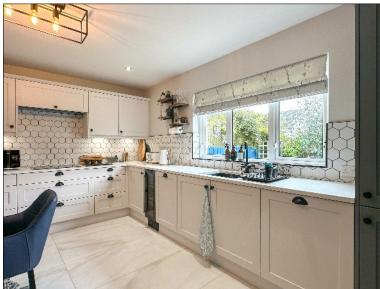

#### Kitchen/Dining Area:

4.5m x 4.3m (14' 9" x 14' 1") (max) with eye and low level units, tiled between units, bowl and half sink unit set in Quartz worktops, integrated double eye level oven, integrated induction hob with saucepan drawers below, overhead extractor fan, tiled floor, integrated dishwasher, integrated fridge freezer, wine cooler.