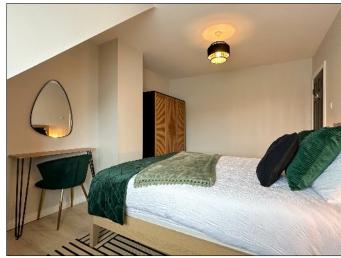

#### **First Floor**

**Landing:** Hotpress with shelving.

Bedroom (1):  $4.6m \times 3.1m (15' \ 1" \times 10' \ 2") (max)$  with wood laminate flooring.

#### Bedroom (2):

3.4m x 3.1m (11' 2" x 10' 2") with wood laminate flooring, skylight window.

Bedroom (3):  $2.8 \text{m x } 2.3 \text{m } (9' \ 2" \ \text{x } 7' \ 7")$  with wood laminate flooring, skylight window.