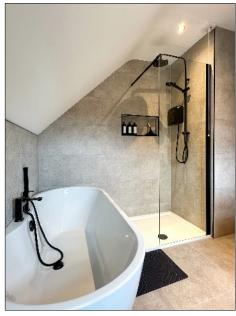

#### Bathroom and w.c. Combined:

Comprising floating drawer vanity unit with countertop wash hand basin, w.c., freestanding double ended bath with handheld shower attachment, fully tiled walls, tiled floor, large fully tiled walk in shower area with rainfall shower head off electric shower supply, additional handheld shower fitting, round LED wall mirror, recessed lighting, extractor fan.