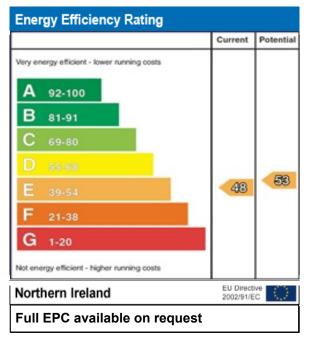

- uPVC fascia, soffits and downpiping
- Rates: The assessment for the year 2024/2025 is £1078.44
- EPC Rating E48