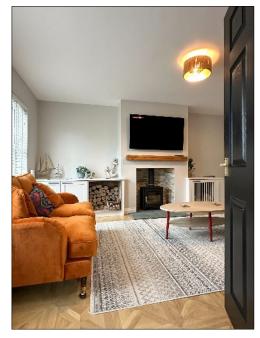

#### Lounge:

5m x 3.8m (16' 5" x 12' 6") (max) with multi fuel stove set on tiled hearth, television point, wood laminate flooring, built in storage cupboards.