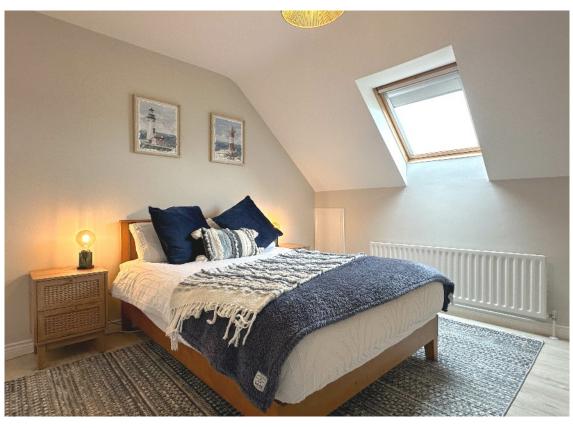

#### **First Floor**

**Landing:** Hotpress with shelving.

Bedroom (1):  $4.6m \times 3.1m (15' \ 1" \times 10' \ 2") (max)$  with wood laminate flooring.