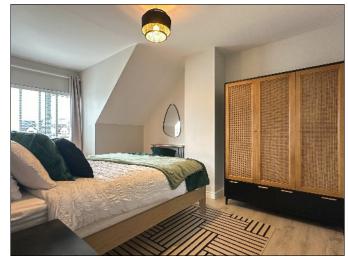

#### **First Floor**

**Landing:** Hotpress with shelving.

Bedroom (1):  $4.6m \times 3.1m (15' \ 1" \times 10' \ 2") (max)$  with wood laminate flooring.

#### Bedroom (2):

3.4m x 3.1m (11' 2" x 10' 2") with wood laminate flooring, skylight window.

Bedroom (3):  $2.8 \text{m x } 2.3 \text{m } (9' \ 2" \ \text{x } 7' \ 7")$  with wood laminate flooring, skylight window.