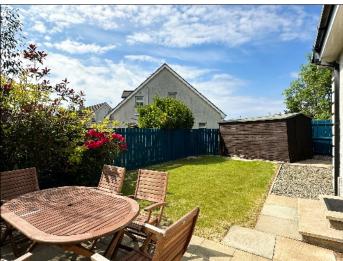

#### **EXTERIOR FEATURES**

Stoned to front and side for parking. Rear garden laid in lawn with stoned area. Paved patio area with shrubs and plants to rear. Fence enclosed to rear with gated access. Outside lights to front and rear. Outside tap to rear. Electric power points to rear. PVC oil tank.