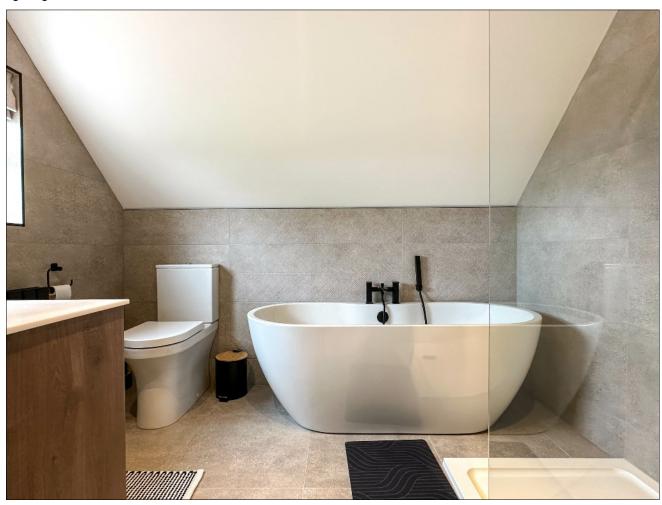

#### Bathroom and w.c. Combined:

Comprising floating drawer vanity unit with countertop wash hand basin, w.c., freestanding double ended bath with handheld shower attachment, fully tiled walls, tiled floor, large fully tiled walk in shower area with rainfall shower head off electric shower supply, additional handheld shower fitting, round LED wall mirror, recessed lighting, extractor fan.