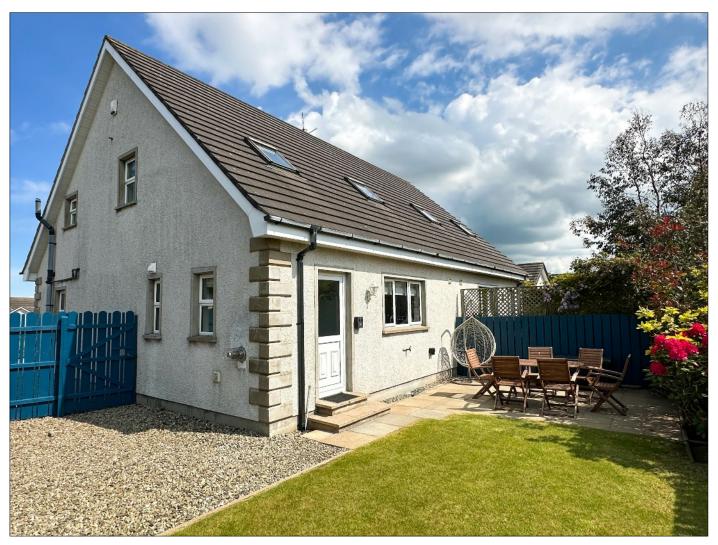

## For Sale

71 Primrose Gardens, Portrush BT56 8SE

Offers Over £235,000

#### **EXTERIOR FEATURES**

Stoned to front and side for parking. Rear garden laid in lawn with stoned area. Paved patio area with shrubs and plants to rear. Fence enclosed to rear with gated access. Outside lights to front and rear. Outside tap to rear. Electric power points to rear. PVC oil tank.